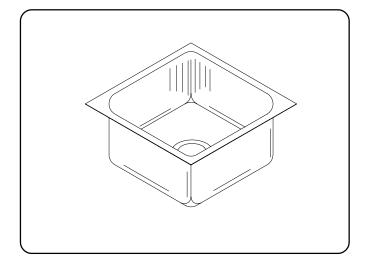

## USX-1821-A UNDERMOUNT GROUP GENEROUS CAPACITY - SINGLE COMPARTMENT

DEEP - 18 GAUGE

## **SPECIFICATION**

Seamless die-drawn construction of 18 gauge, type 304, 18-8 stainless steel. Interior and top surfaces polished to a Hand-Blended Just Finish with highlighted bowl rim. Fully coated underside insulates for sound and reduces condensation. Straight-sided compartment with 1-3/4" radius corners provides greater capacity. Conforms to ASME/ANSI A112.19.3M. Drain punched for Just J-35 drain.

Capacity Matters

Max ID sizing with straight sided bowl configuration (non tapered sides). Tight corner radius design.

|            | APPROVED FOR MANUFACTURIN | IG   |
|------------|---------------------------|------|
| MODEL NO.: | USX-1821-A                | QTY: |
| JOB NAME:  |                           |      |
| TAG/ITEM:  |                           |      |
| CUSTOMER:  |                           |      |
| SIGNATURE: |                           |      |