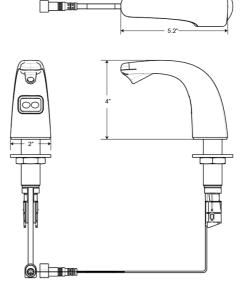

## ▶ Specifications

Designed to match Sloan's EBF-6XX family of faucets. This sensor activated, electronic, chrome plated die cast body features:

- Modular one-piece construction is easy to install on a sink deck surface
- All electronics in spout are sealed
- Designed for drip free foam dispensing operation
- Motor Assembly suspended under counter connected to soap dispenser spout
- Motor Assembly rotates 360 degrees for easy installation
- Battery life of 45,000 activations
- 1,500 dispenses per foam soap bottle
- Ships with 2 bottles of non-scented, non-colored foam soap (1500ml per bottle)
- Additional foam soap can be purchased through Sloan (ESD-321) or GOJO distribution (8565-02-N6300GN)

# ► Electrical Specifications

- Sensor range nominal 5"
- GFI outlet suggested per code
- 120V/15 Amp

Ships with battery pack (4 "D" Alkaline batteries included)

Optional AC adaptor can be purchased separately