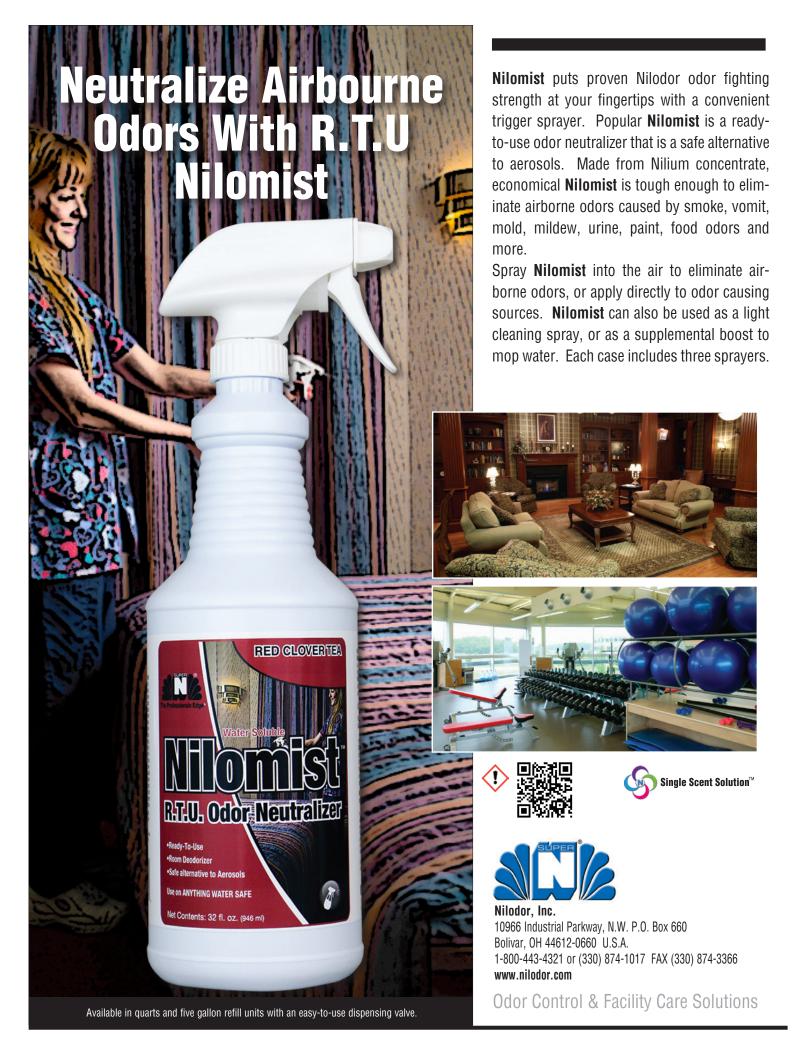

## NILOMIST Super N Ready-To-Use Deodorizing Mist

| Fragrance                                                    | Qt.                                             | 5-Gal.                                               |
|--------------------------------------------------------------|-------------------------------------------------|------------------------------------------------------|
| *Lemon *Apple Spice *Spring Mint *Red Clover Tea *Soft Linen | 32 SAL<br>32 SAG<br>32 SAM<br>32 SAT<br>32 SASL | 130 SAL<br>130 SAG<br>130 SAM<br>130 SAT<br>130 SASL |

| Suggested Uses and Directions: |                                           |                          |                                                                                                                      |  |
|--------------------------------|-------------------------------------------|--------------------------|----------------------------------------------------------------------------------------------------------------------|--|
| APPLICATIONS                   | PROBLEMS                                  | DILUTION                 | RECOMMENDATIONS                                                                                                      |  |
| Automobiles                    | Smoke, food & other strong odors          | Full Strength            | Mist interior lightly. Spray odor source.                                                                            |  |
| Sickrooms                      | Tough lingering odors                     | Cleaner Additive<br>1:16 | Spray area and/or add to cleaning solution for odor relief.                                                          |  |
| Mold/Mildew                    | Strong odors                              | Full Strength            | Spray in rooms where mold/mildew prevails to remove odor, or spray source.                                           |  |
| Kitchen                        | Food/cooking odors,<br>refrigerator odors | Rinse Additive<br>1:16   | Mist kitchen to eliminate stubborn odors. Add to cleaning solution to wipe out refrigerator odors.                   |  |
| Public Transport               | Any odor                                  | Full Strength            | Spray in buses, taxis, airplanes and ambulances to neutralize malodor.                                               |  |
| Paint                          | Odors                                     | Full Strength            | Spray airborne where smell of paint lingers.                                                                         |  |
| Restrooms                      | All restroom odors                        | Mopping<br>1:16          | Use mist near or on odor sources. Add to mop water for floor odor problems.                                          |  |
| Office Buildings               | Musty odors,<br>office clean-up           | Mopping<br>1:16          | Destroy odor by spraying near the odor source. Add to mop water before cleaning to keep office areas smelling fresh. |  |
| General Cleaning               | Spring cleaning, routine clean-up         | Mopping<br>1:16          | Use as light cleaning spray or add to mop water.                                                                     |  |