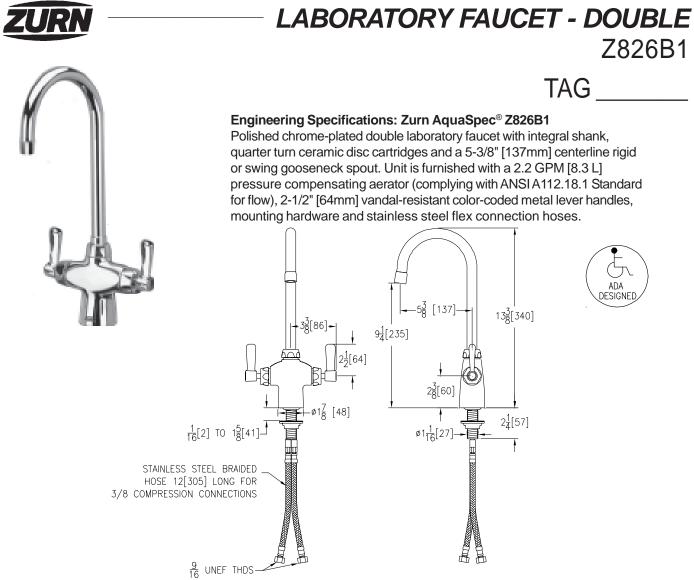

Note: All dimensions are for reference only. Do not use for pre-plumbing. OPTIONAL ACCESSORIES

| Suffix                                                                                                                                                                                                            | Description                                                                   |
|-------------------------------------------------------------------------------------------------------------------------------------------------------------------------------------------------------------------|-------------------------------------------------------------------------------|
| AR                                                                                                                                                                                                                | Anti-Rotation Pins                                                            |
| CST                                                                                                                                                                                                               | Copper Supply Tubes                                                           |
| FC                                                                                                                                                                                                                | 2.0 GPM [7.6 L] Laminar Flow Control in Base of Spout                         |
| G                                                                                                                                                                                                                 | 1-1/4" [32mm] Grid Strainer Drain                                             |
| HCT                                                                                                                                                                                                               | Hot/Cold Text Indexes                                                         |
| MY                                                                                                                                                                                                                | Mixing Yoke Assembly Instead of Copper Supplies                               |
| PT                                                                                                                                                                                                                | 1-1/4" [32mm] Cast Brass P-Trap with a 7-1/2" [191mm] Long 17-Gauge Wall Bend |
| 140                                                                                                                                                                                                               | Restricted 140° Swing Spout                                                   |
| 2F                                                                                                                                                                                                                | 2.2 GPM [8.3 L] Vandal-Resistant Pressure Compensating Female Aerator         |
| 3F                                                                                                                                                                                                                | 0.5 GPM [1.9 L] Vandal-Resistant Pressure Compensating Female Aerator         |
| 4F                                                                                                                                                                                                                | 2.2 GPM [8.3 L] Vandal-Resistant Pressure Compensating Female Laminar Flow    |
| 3F<br>4F<br>5F                                                                                                                                                                                                    | 2.0 GPM [7.6 L] Female Spray Outlet                                           |
| 6F                                                                                                                                                                                                                | Female Serrated Nozzle Outlet                                                 |
| 7F                                                                                                                                                                                                                | 1.0 GPM [3.8 L] Pressure Compensating Female Spray Outlet                     |
| 16F                                                                                                                                                                                                               | 1.0 GPM [3.8 L] Vandal Resistant Pressure Compensating Female Spray Outlet    |
| 17F                                                                                                                                                                                                               | 1.5 GPM [5.7 L] Vandal Resistant Pressure Compensating Female Aerator         |
| 18F                                                                                                                                                                                                               | 1.5 GPM [5.7 L] Vandal Resistant Pressure Compensating Female Laminar Flow    |
| 18FH                                                                                                                                                                                                              | 18" [457mm] S.S. Braided Flex Hoses                                           |
| AIR DELIGHTS, INC. ♦ COMMERCIAL BRASS OPERATION ♦ 9974 SW ARCTIC DR. ♦ BEAVERTON, OR. 97005                                                                                                                       |                                                                               |
| Phone: 1-800-440-5556 ♦ Fax: 1-503-643-8224 ♦ World Wide Web: www.airdelights.com<br>In Canada: ZURN INDUSTRIES LIMITED ♦ 3544 Nashua Drive ♦ Mississauga, Ontario L4V1L2 ♦ Phone: 503/352-1201 Fax: 503/643-8224 |                                                                               |