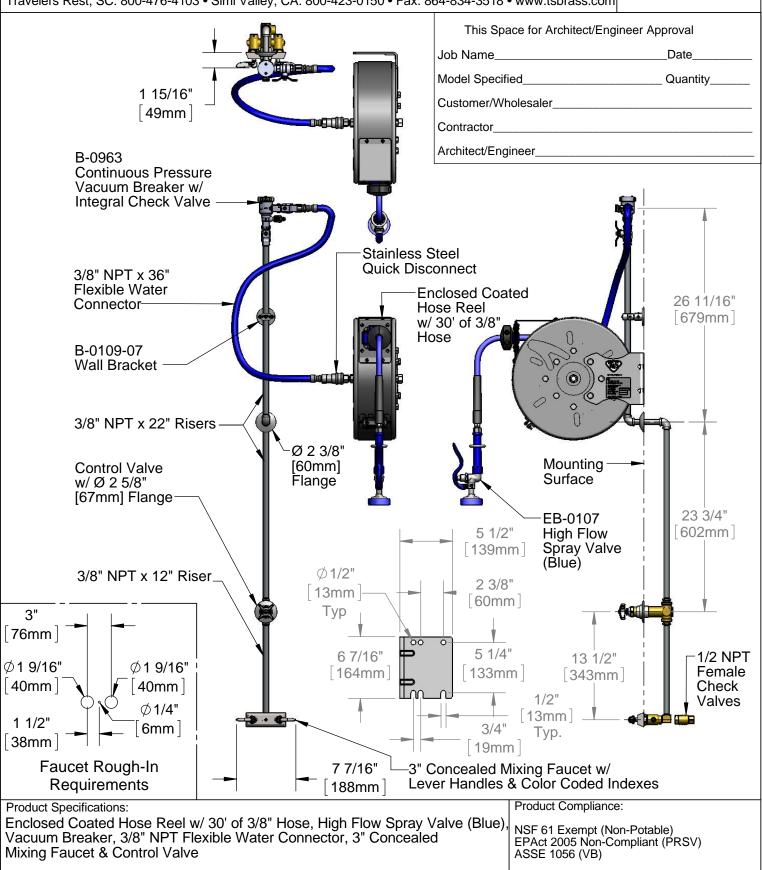

## T&S BRASS AND BRONZE WORKS, INC.

2 Saddleback Cove / P.O. Box 1088 Travelers Rest, SC 29690 Model No.

B-1432

Item No.

Travelers Rest, SC: 800-476-4103 • Simi Valley, CA: 800-423-0150 • Fax: 864-834-3518 • www.tsbrass.com

**Product Specifications:** 

Enclosed Coated Hose Reel w/ 30' of 3/8" Hose, High Flow Spray Valve (Blue). Vacuum Breaker, 3/8" NPT Flexible Water Connector, 3" Concealed Mixing Faucet & Control Valve

Product Compliance:

NSF 61 Exempt (Non-Potable) EPAct 2005 Non-Compliant (PRSV) ASSE 1056 (VB)

Drawn: DHL Checked: JRM Approved: JHB Date: 07/30/14 Scale: NTS Sheet: 2 of 2