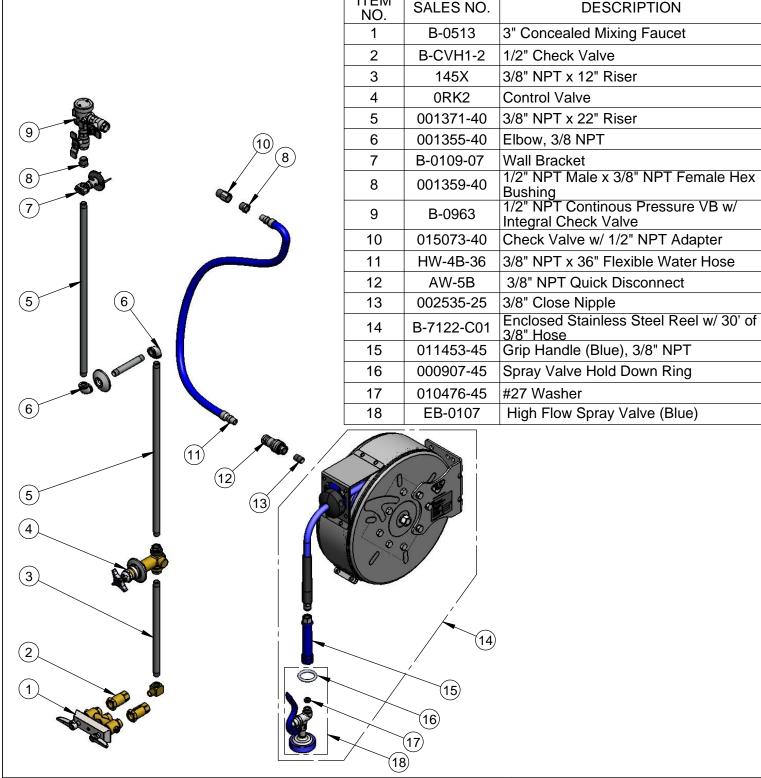

### T&S BRASS AND BRONZE WORKS, INC.

2 Saddleback Cove / P.O. Box 1088 Travelers Rest, SC 29690

ITEM

Model No.

B-1432-7122-C01

Item No.

Travelers Rest, SC: 800-476-4103 • Simi Valley, CA: 800-423-0150 • Fax: 864-834-3518 • www.tsbrass.com

**Product Specifications:** 

Enclosed Stainless Steel Hose Reel w/ 30' of 3/8" Hose, High Flow Spray Valve (Blue), Vacuum Breaker, 3/8" NPT Flexible Water Connector, 3" Concealed Mixing Faucet & Control Valve

Product Compliance:

NSF 61 Exempt (Non-Potable) EPAct 2005 Non-Compliant (PRSV) ASSE 1056 (VB)

Drawn: JBC Checked: JRM Approved: JHB Date: 04/25/15 Scale: NTS Sheet: 2 of 2