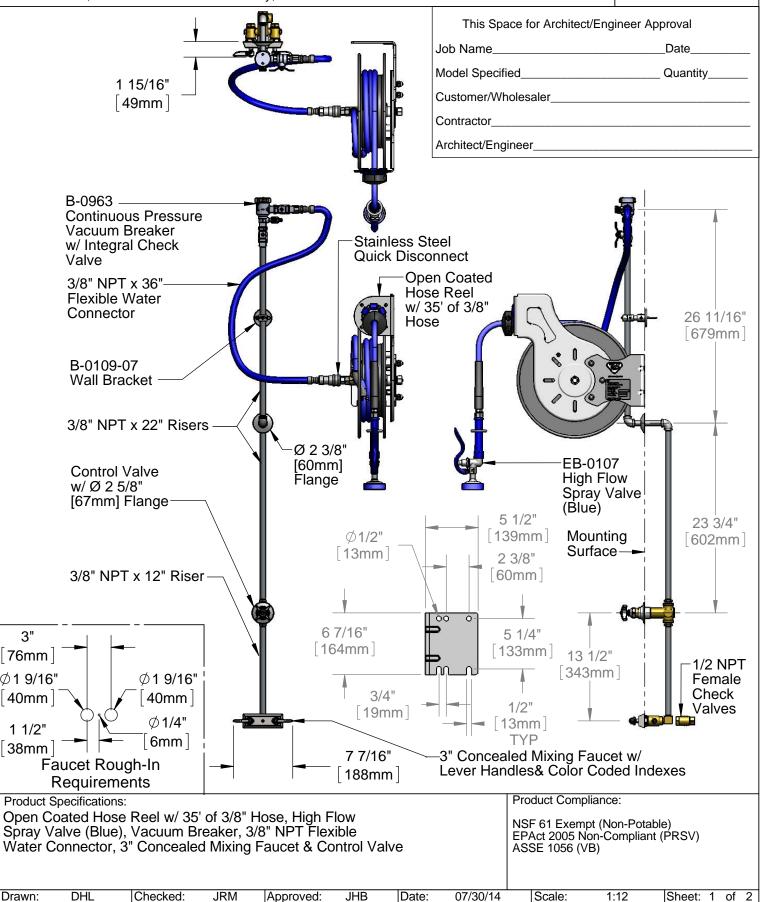

#### T&S BRASS AND BRONZE WORKS, INC.

2 Saddleback Cove / P.O. Box 1088 Travelers Rest, SC 29690 Model No.

B-1432-01

Item No.

Travelers Rest, SC: 800-476-4103 • Simi Valley, CA: 800-423-0150 • Fax: 864-834-3518 • www.tsbrass.com

**Product Specifications:** 

Open Coated Hose Reel w/ 35' of 3/8" Hose, High Flow Spray Valve (Blue), Vacuum Breaker, 3/8" NPT Flexible Water Connector, 3" Concealed Mixing Faucet & Control Valve

Product Compliance:

NSF 61 Exempt (Non-Potable) EPAct 2005 Non-Compliant (PRSV) ASSE 1056 (VB)

Drawn: DHL Checked: JRM Approved: JHB Date: 07/30/14 Scale: NTS Sheet: 2 of 2