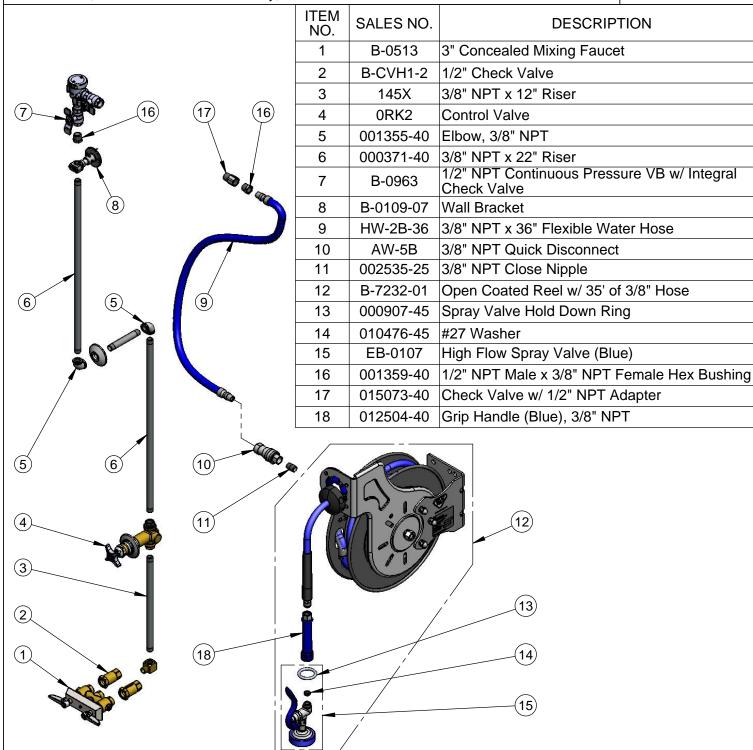

### T&S BRASS AND BRONZE WORKS, INC.

2 Saddleback Cove / P.O. Box 1088 Travelers Rest, SC 29690 Model No.

B-1432-01

Item No.

Travelers Rest, SC: 800-476-4103 • Simi Valley, CA: 800-423-0150 • Fax: 864-834-3518 • www.tsbrass.com

**Product Specifications:** 

Open Coated Hose Reel w/ 35' of 3/8" Hose, High Flow Spray Valve (Blue), Vacuum Breaker, 3/8" NPT Flexible Water Connector, 3" Concealed Mixing Faucet & Control Valve

Product Compliance: