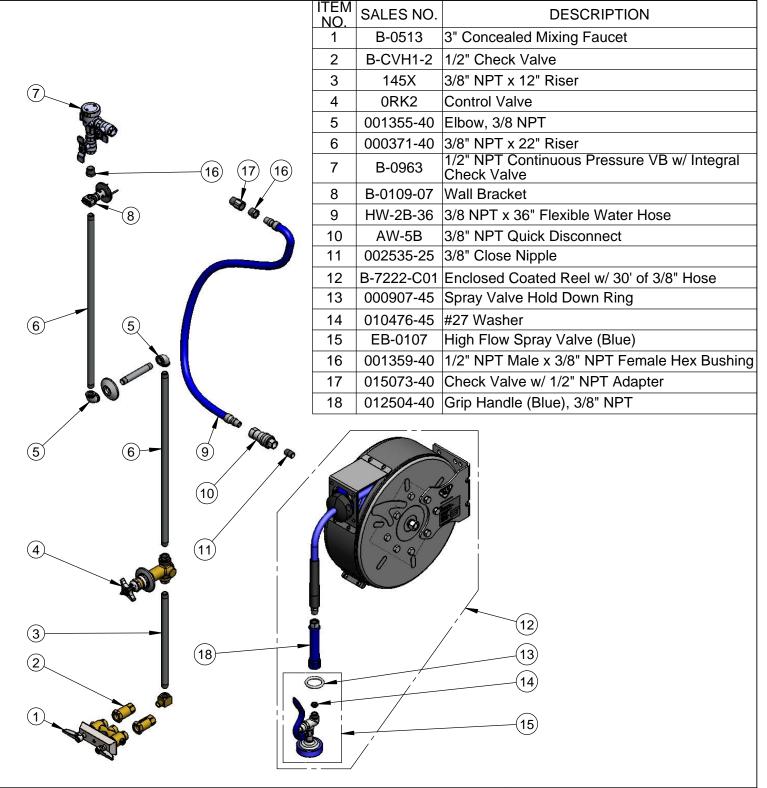

### T&S BRASS AND BRONZE WORKS, INC.

2 Saddleback Cove / P.O. Box 1088 Travelers Rest, SC 29690 Model No.

B-1432

Item No.

Travelers Rest, SC: 800-476-4103 • Simi Valley, CA: 800-423-0150 • Fax: 864-834-3518 • www.tsbrass.com

**Product Specifications:** 

Enclosed Coated Hose Reel w/ 30' of 3/8" Hose, High Flow Spray Valve (Blue). Vacuum Breaker, 3/8" NPT Flexible Water Connector, 3" Concealed Mixing Faucet & Control Valve

Product Compliance: