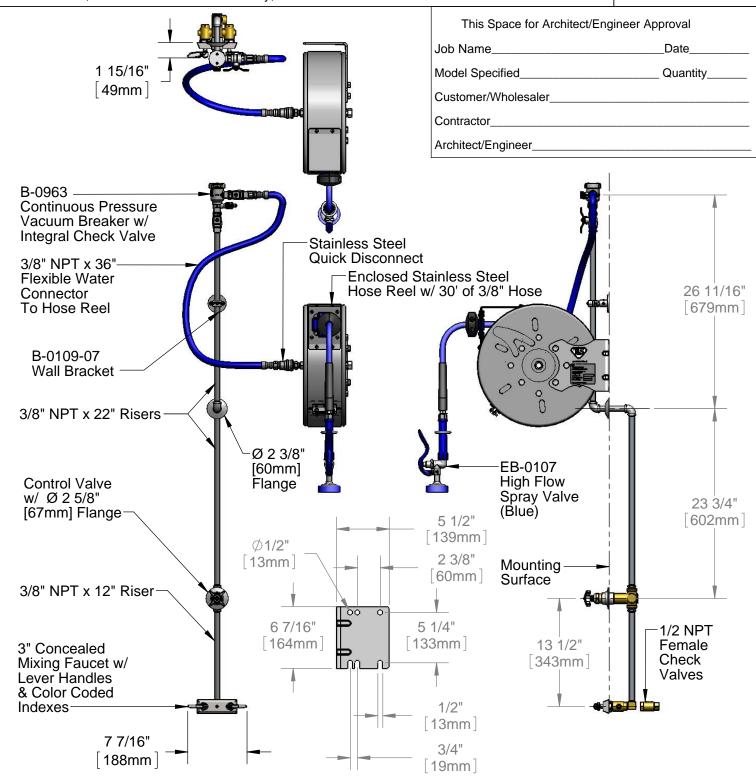

#### T&S BRASS AND BRONZE WORKS, INC.

2 Saddleback Cove / P.O. Box 1088 Travelers Rest, SC 29690 Model No.

B-1432-7122-C01

Item No.

Travelers Rest, SC: 800-476-4103 • Simi Valley, CA: 800-423-0150 • Fax: 864-834-3518 • www.tsbrass.com

**Product Specifications:** 

Enclosed Stainless Steel Hose Reel w/ 30' of 3/8" Hose, High Flow Spray Valve (Blue), Vacuum Breaker, 3/8" NPT Flexible Water Connector, 3" Concealed Mixing Faucet & Control Valve

Product Compliance:

NSF 61 Exempt (Non-Potable) EPAct 2005 Non-Compliant (PRSV) ASSE 1056 (VB)

Drawn: JBC Checked: JRM Approved: JHB Date: 04/25/15 Scale: 1:12 Sheet: 1 of 2