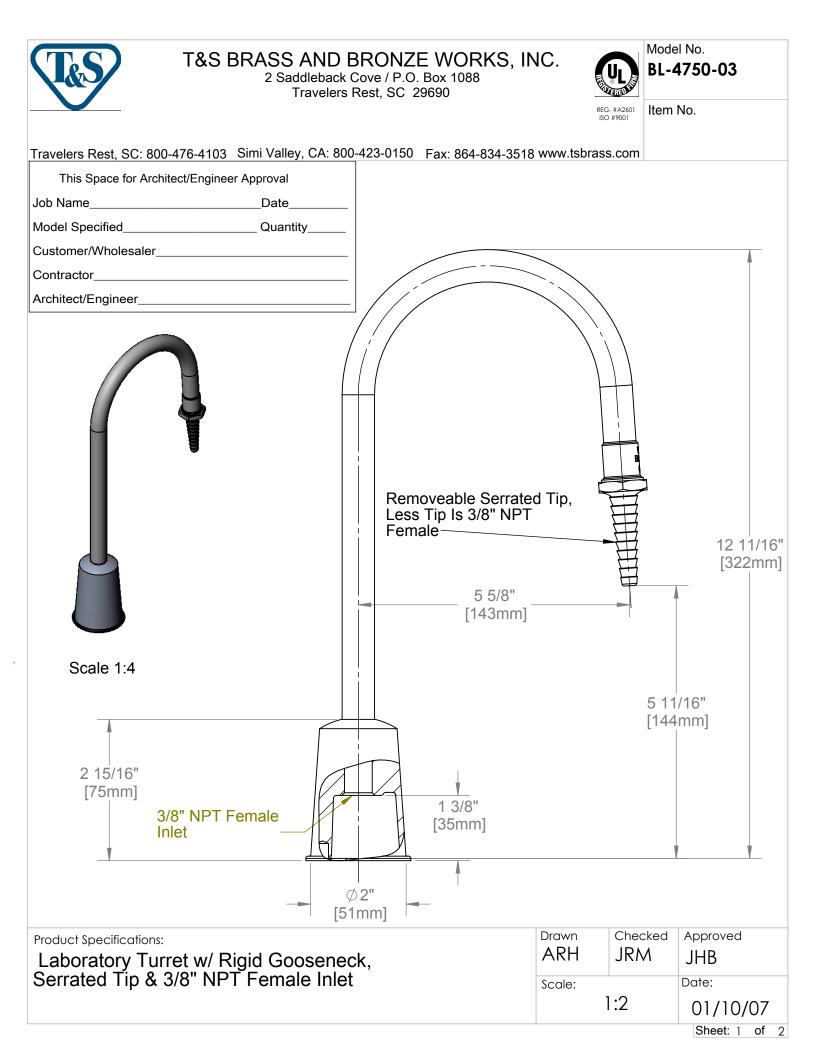

## T&S BRASS AND BRONZE WORKS, INC.

2 Saddleback Cove / P.O. Box 1088

Travelers Rest, SC 29690

Model No. **BL-4750-03** 

A2601 Item No.