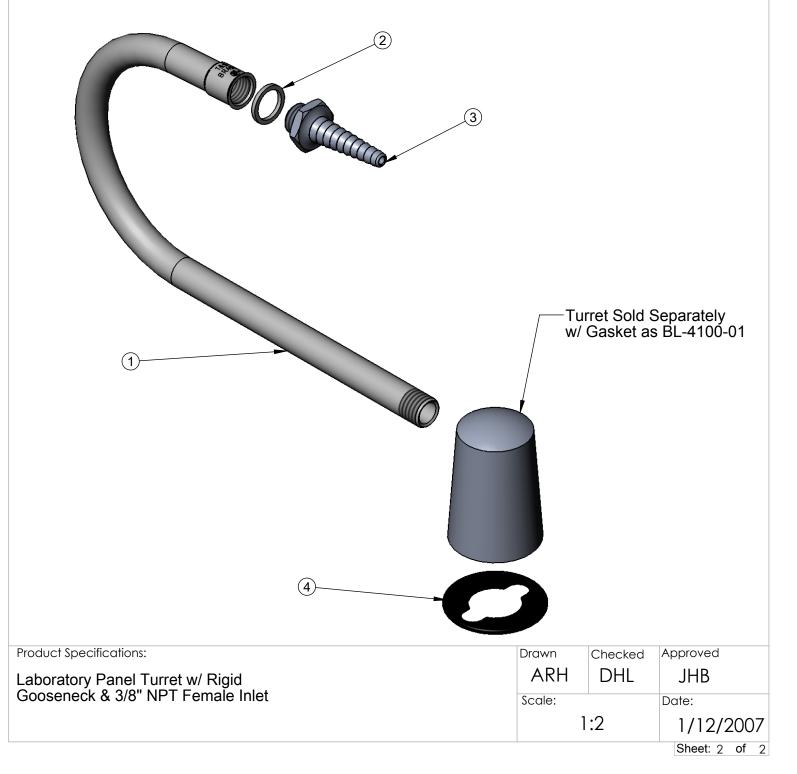

## T&S BRASS AND BRONZE WORKS, INC.

2 Saddleback Cove / P.O. Box 1088

Travelers Rest, SC 29690

BL-4750-07

Item No.

| ITEM NO. | SALES NO.                    | DESCRIPTION                             |
|----------|------------------------------|-----------------------------------------|
| 1        | 000398-20                    | Gooseneck, Pipe, Brass 3/8" IPS         |
| 2        | 009641-45                    | Washer, 7/8" OD X 11/16ID X<br>3/32THK  |
| 3        | 001658-40                    | Hose End, Serrated, Brass, PLTD         |
| 4        | 001158-45                    | Gasket, Polypropylene, Black            |
|          | ITEM NO.<br>1<br>2<br>3<br>4 | 1 000398-20   2 009641-45   3 001658-40 |