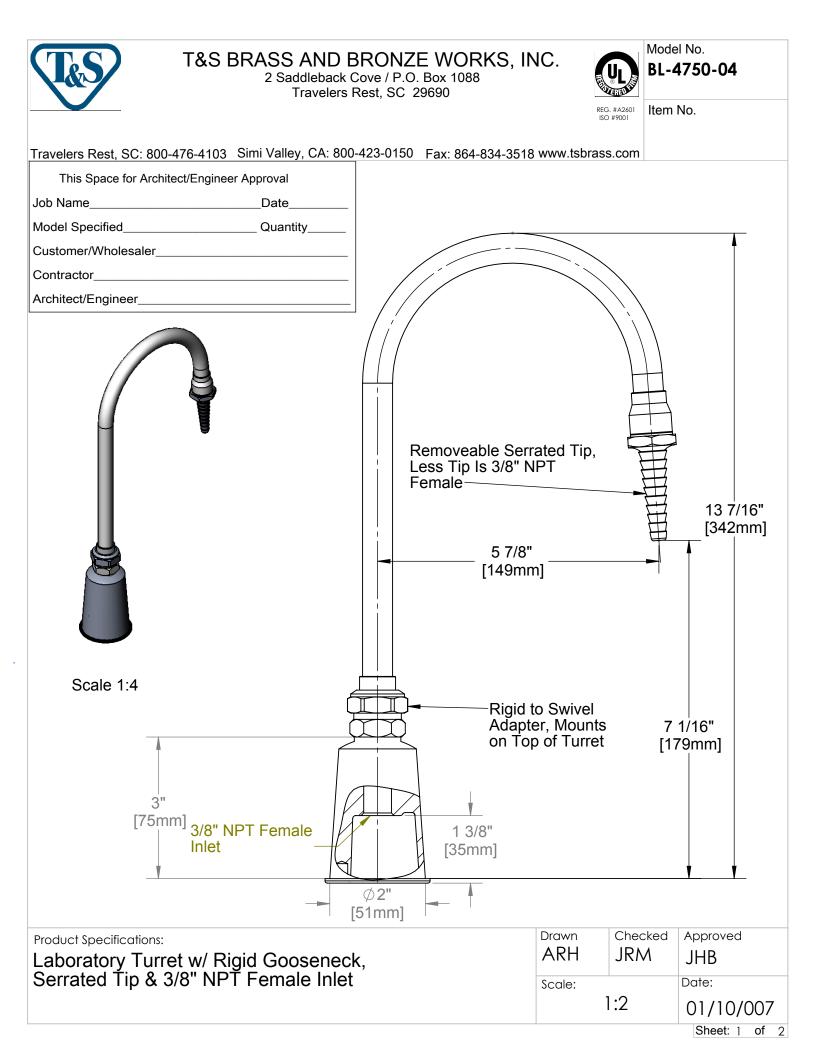

## T&S BRASS AND BRONZE WORKS, INC.

2 Saddleback Cove / P.O. Box 1088

Travelers Rest, SC 29690

Model No. BL-4750-04

REG. #A2601 Item No.