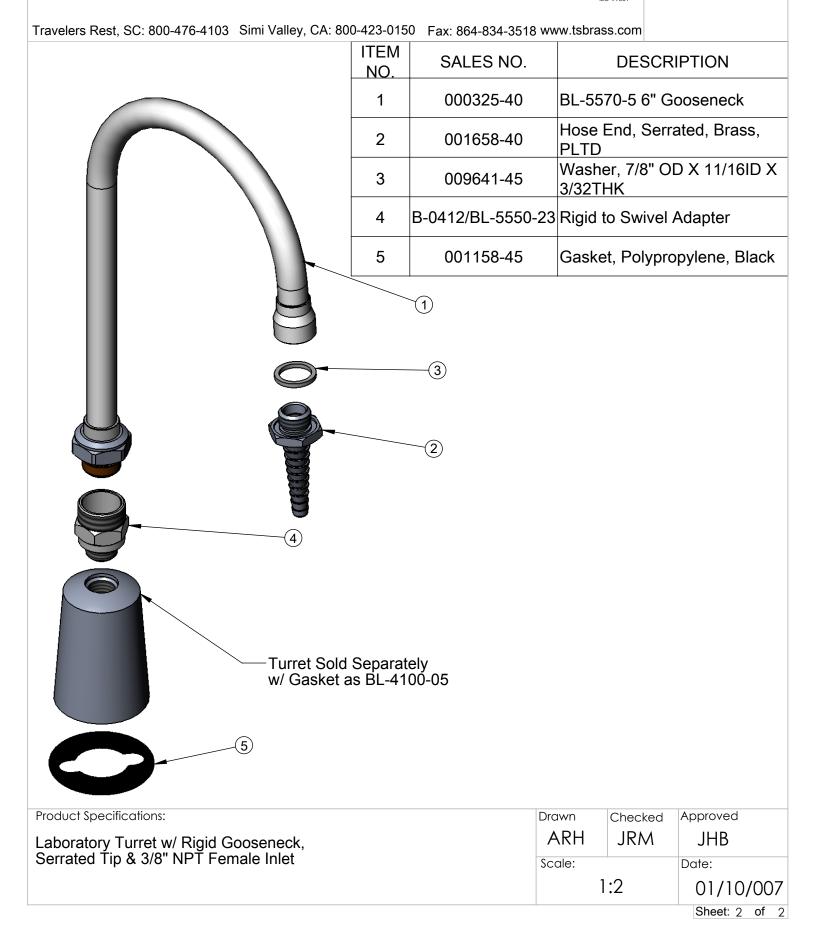

## T&S BRASS AND BRONZE WORKS, INC.

2 Saddleback Cove / P.O. Box 1088

Travelers Rest, SC 29690



Model No. **BL-4750-03** 

A2601 Item No.







## T&S BRASS AND BRONZE WORKS, INC.

2 Saddleback Cove / P.O. Box 1088

Travelers Rest, SC 29690



Model No. BL-4750-04

REG. #A2601 Item No.







## T&S BRASS AND BRONZE WORKS, INC.

2 Saddleback Cove / P.O. Box 1088

Travelers Rest, SC 29690



BL-4750-07

Item No.



| ITEM NO. | SALES NO.                    | DESCRIPTION                             |
|----------|------------------------------|-----------------------------------------|
| 1        | 000398-20                    | Gooseneck, Pipe, Brass 3/8" IPS         |
| 2        | 009641-45                    | Washer, 7/8" OD X 11/16ID X<br>3/32THK  |
| 3        | 001658-40                    | Hose End, Serrated, Brass, PLTD         |
| 4        | 001158-45                    | Gasket, Polypropylene, Black            |
|          | ITEM NO.<br>1<br>2<br>3<br>4 | 1 000398-20   2 009641-45   3 001658-40 |