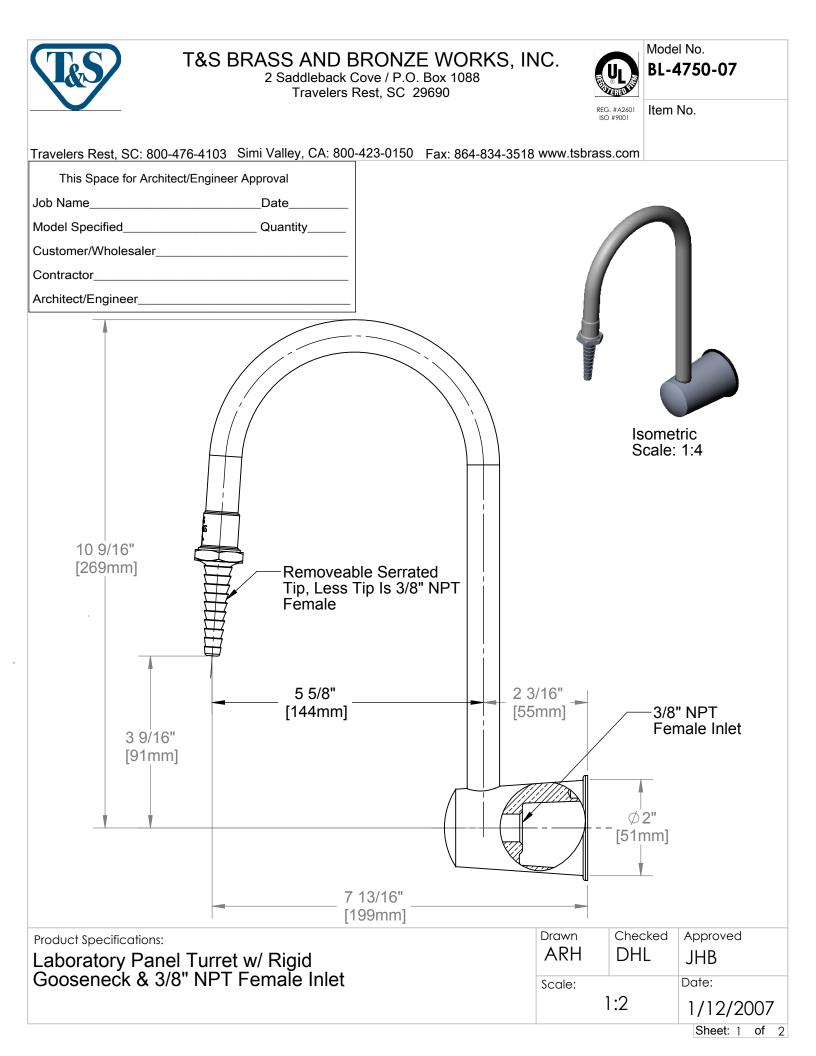

## T&S BRASS AND BRONZE WORKS, INC.

2 Saddleback Cove / P.O. Box 1088

Travelers Rest, SC 29690

BL-4750-07

Item No.

| ITEM NO. | SALES NO.                    | DESCRIPTION                             |
|----------|------------------------------|-----------------------------------------|
| 1        | 000398-20                    | Gooseneck, Pipe, Brass 3/8" IPS         |
| 2        | 009641-45                    | Washer, 7/8" OD X 11/16ID X<br>3/32THK  |
| 3        | 001658-40                    | Hose End, Serrated, Brass, PLTD         |
| 4        | 001158-45                    | Gasket, Polypropylene, Black            |
|          | ITEM NO.<br>1<br>2<br>3<br>4 | 1 000398-20   2 009641-45   3 001658-40 |