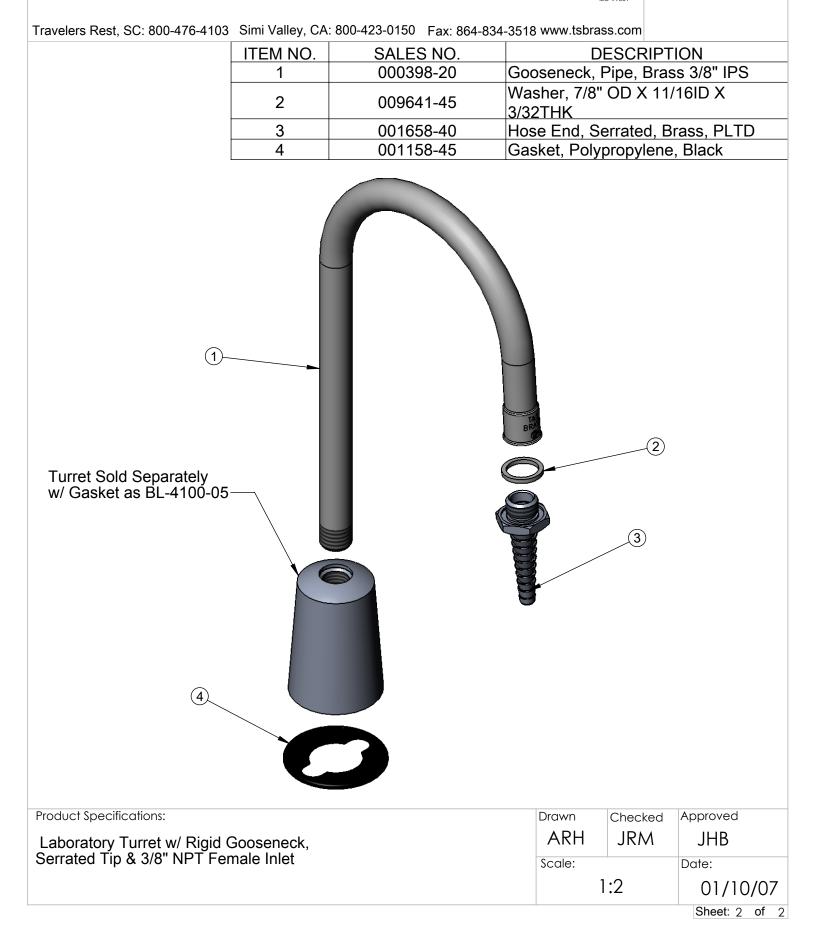

## T&S BRASS AND BRONZE WORKS, INC.

2 Saddleback Cove / P.O. Box 1088

Travelers Rest, SC 29690

BL-4750-07

Item No.

| ITEM NO. | SALES NO.                    | DESCRIPTION                             |
|----------|------------------------------|-----------------------------------------|
| 1        | 000398-20                    | Gooseneck, Pipe, Brass 3/8" IPS         |
| 2        | 009641-45                    | Washer, 7/8" OD X 11/16ID X<br>3/32THK  |
| 3        | 001658-40                    | Hose End, Serrated, Brass, PLTD         |
| 4        | 001158-45                    | Gasket, Polypropylene, Black            |
|          | ITEM NO.<br>1<br>2<br>3<br>4 | 1 000398-20   2 009641-45   3 001658-40 |